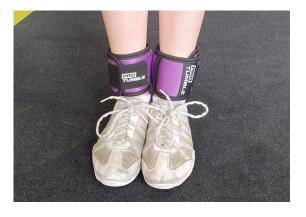

## How to use:

- Firmly fasten straps to ankles with both logos facing right-way-up.
- Make sure magnet sections face towards centre.
- Begin with basic skills before progressing onto more advanced skills.