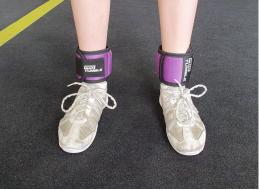

## How to use:

- Firmly fasten straps to ankles with both logos facing right-way-up.
- Make sure magnet sections face towards centre.
- Begin with basic skills before progressing onto more advanced skills.